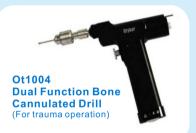

Powerful, 6mm cannulated diameter, can hold K-wire and Flexible reamer

Powerful, 6mm cannulated diameter, can hold K-wire and Flexible reamer

Big Torque, can hold any brands reamers

Ingenious design, powerful, safe and reliable