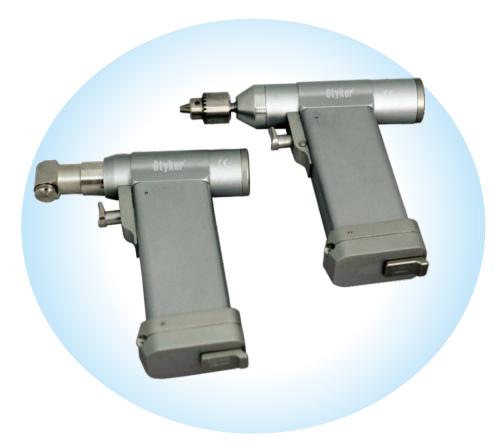

## [MODEL OTS SERIES]

- ★ Large capacity Ni-MH battery, powerful and energetic
- Imported motor, stepless speed changing,
  Big torque( > 8 N.M), low noise ( < 60db) and low heat( < 20°C)</p>
- \* Autoclavable up to 135 °C
- Light handpiece and comfortable hold experience
- \* Safe and tight saw blades locking
- \* Sharp sawtooth and high frequency(>15000 times/minute)
- \* Perfect cutting surface
- High concentricity(< 4 Dmm)</p>
- \* Can hold any type reamer

## [MODEL OTS SERIES]

Powerful, Safe And Tight Saw Blades Locking, Sharp Sawtooth and High Frequency (>15000 times/minute), Perfect Cutting Surface

Powerful, Stable, High Concentricity(< 4 Dmm), Max 8mm Drill Clip

Powerful, 6mm cannulated diameter, can hold K-wire and Flexible reamer

Powerful, 6mm cannulated diameter, can hold K-wire and Flexible reamer

Big Torque, can hold any brands reamers

Ingenious design, powerful, safe and reliable

Ingenious design, powerful, reliable

Can be stopped by itself after drill through, confirm the safety of the operation

High efficiency and safety during operation