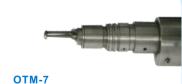

OTM-5 Sternum Saw (For thoracic operati

Ingenious design, powerful, safe and reliable, 360° rotary

Can be stopped by itself after drill through, confirm the safety of the operation

OTM-7 Cranial Bur (For cranial operation