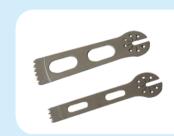

# [ACCESSORIES]

Bone Drill Bits Length(mm):115 Diameter (mm): 2.5-4.5

Cranial Burs
Diameter (mm): 2.5,3

Flexible Reamer Diameter (mm): 6-15

Saw blades Length (mm):50-110 Width (mm):13/22/24

**Battery Chargers** can charge two batteries at same time