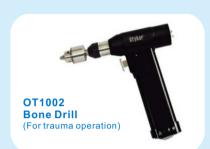

## [MODEL OTS SERIES]

Powerful, Safe And Tight Saw Blades Locking, Sharp Sawtooth and High Frequency (>15000 times/minute), Perfect Cutting Surface

Powerful, Stable, High Concentricity(< 4 Dmm), Max 8mm Drill Clip

Powerful, Safe And Tight Saw Blades Locking, Sharp Sawtooth and High Frequency (>15000 times/minute), Perfect Cutting Surface, 360° rotary

OTM-2
Bone Drill
(For trauma operation)

Powerful, Stable, High Concentricity(< 4 Dmm),