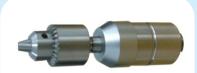

### [MODEL OTM SERIES]

- \* Multifunction design, convenient and economical
- Can be used in all kinds of joint and trauma operations: Oscillating saw function, bone drill function(or AO drill), Cannulated drill function, k wire and pin drill function, Acetabulum burnishing drill function, flexible reamer function
- \* Autoclavable, can be sterilized by high temperature and high Pressure up to 135 °C
- Imported motor, stepless speed changing, powerful, Stable and low noise
- ★ Big energy Ni-MH battery, quickly chargered and anti-explosion Design, powerful and safety
- \* Light handpiece, comfortable to be holded for the surgeons

## [MODEL OTM SERIES]

With a comprehensive rang of quick change attachments assembled in one full functional handpiece, easily be used without spanner, afford surgeon a convenient operation

OTM-1
Oscillating Saw
(For joint operation)