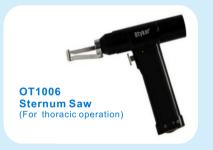

OTM-5 Sternum Saw (For thoracic operati

Ingenious design, powerful, safe and reliable, 360° rotary

Can be stopped by itself after drill through, confirm the safety of the operation

OTM-7 Cranial Bur (For cranial operation