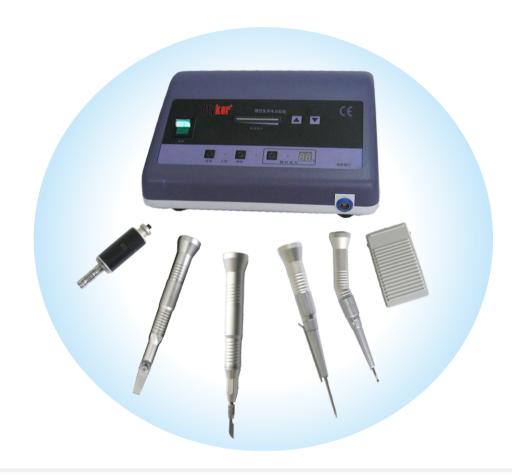

## [MODEL OTMI SERIES]

- \* A/C powered, powerful, stable, reliable, high speed and low noise
- Use: neurosurgery, spine surgical, plastic surgery,
   E.n.t surgery, facial surgery, orthopaedic surgery and so on
- ★ Can be sterilized by high temperature and high pressure up to 135°C
- \* International E type chuck
- \* Powerful imported motor

## [MODEL OTMI SERIES]

| ROTATE SPEED | CUTTER SPEED | TORQUE   |
|--------------|--------------|----------|
| 0-70000 RPM  | 5MM³/S       | 2000G.CM |
|              |              |          |

| ROTATE SPEED | CUTTER SPEED | TORQUE   |
|--------------|--------------|----------|
| 0-70000 RPM  | 5MM³/S       | 2000G.CM |

| ROTATE SPEED    | CUTTER SPEED | RANGE |
|-----------------|--------------|-------|
| 0-30000TIME/MIN | 5MM³/S       | 2MM   |

| ROTATE SPEED    | CUTTER SPEED | RANGE |
|-----------------|--------------|-------|
| 0-30000TIME/MIN | 5MM³/S       | 2MM   |

Imported Componets, Easy Control, Safety and Stable, Power Voltage: 220V/110V, 50HZ/60HZ Output Power: 200W

Imported motor, 0-70000 rpm, Strong power offer the full working energy to all kinds of attachments