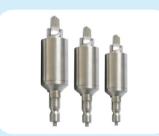

## [MODEL OTS SERIES]

- ★ Large capacity Ni-MH battery, powerful and energetic
- Imported motor, stepless speed changing,
  Big torque( > 8 N.M), low noise ( < 60db) and low heat( < 20°C)</p>
- \* Autoclavable up to 135 °C
- Light handpiece and comfortable hold experience
- \* Safe and tight saw blades locking
- \* Sharp sawtooth and high frequency(>15000 times/minute)
- \* Perfect cutting surface
- High concentricity(< 4 Dmm)</p>
- \* Can hold any type reamer

## [MODEL OTS SERIES]

Powerful, Safe And Tight Saw Blades Locking, Sharp Sawtooth and High Frequency (>15000 times/minute), Perfect Cutting Surface

Powerful, Stable, High Concentricity(< 4 Dmm), Max 8mm Drill Clip