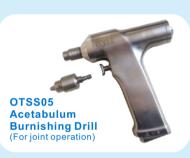

Bone Cannulated Drill
(For trauma operation)

Powerful, 6mm cannulated diameter, can hold K-wire and Flexible reamer

Acetabulum Burnishing Drill
(For joint operation)

Big Torque, can hold any brands reamers