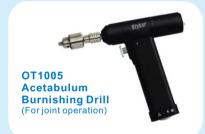

Powerful, 6mm cannulated diameter, can hold K-wire and Flexible reamer

Powerful, 6mm cannulated diameter, can hold K-wire and Flexible reamer

Big Torque, can hold any brands reamers

Ingenious design, powerful, safe and reliable

Bone Cannulated Drill
(For trauma operation)

Powerful, 6mm cannulated diameter, can hold K-wire and Flexible reamer

Acetabulum Burnishing Drill
(For joint operation)

Big Torque, can hold any brands reamers