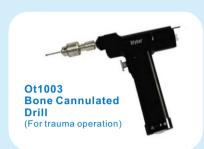

Powerful, 6mm cannulated diameter, can hold K-wire and Flexible reamer

Powerful, 6mm cannulated diameter, can hold K-wire and Flexible reamer

Big Torque, can hold any brands reamers

Ingenious design, powerful, safe and reliable

Bone Cannulated Drill
(For trauma operation)

Powerful, 6mm cannulated diameter, can hold K-wire and Flexible reamer

Acetabulum Burnishing Drill
(For joint operation)

Big Torque, can hold any brands reamers