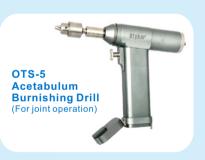

Bone Cannulated Drill
(For trauma operation)

Powerful, 6mm cannulated diameter, can hold K-wire and Flexible reamer

Acetabulum Burnishing Drill
(For joint operation)

Big Torque, can hold any brands reamers