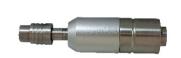

Bone Cannulated Drill
(For trauma operation)

Powerful, 6mm cannulated diameter, can hold K-wire and Flexible reamer

Acetabulum Burnishing Drill
(For joint operation)

Big Torque, can hold any brands reamers