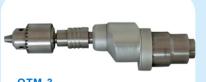

Powerful, Safe And Tight Saw Blades Locking, Sharp Sawtooth and High Frequency (>15000 times/minute), Perfect Cutting Surface, 360° rotary

OTM-2
Bone Drill
(For trauma operation)

Powerful, Stable, High Concentricity(< 4 Dmm),