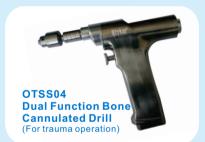

Powerful, 6mm cannulated diameter, can hold K-wire and Flexible reamer

Powerful, 6mm cannulated diameter, can hold K-wire and Flexible reamer

Big Torque, can hold any brands reamers

Ingenious design, powerful, safe and reliable