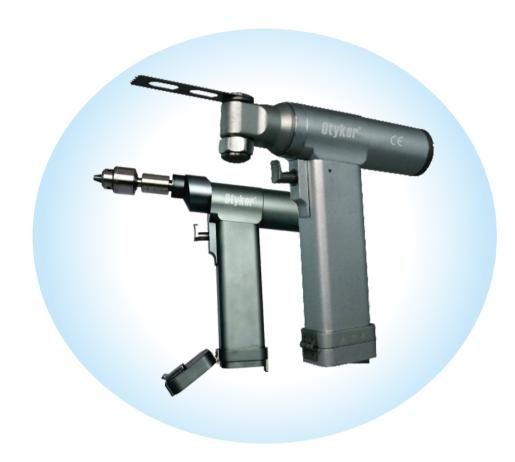

## [MODEL OTS SERIES]

- ★ Large capacity Ni-MH battery, powerful and energetic
- Imported motor, stepless speed changing,
  Big torque( > 8 N.M), low noise ( < 60db) and low heat( < 20°C)</p>
- \* Autoclavable up to 135 °C
- Light handpiece and comfortable hold experience
- \* Safe and tight saw blades locking
- \* Sharp sawtooth and high frequency(>15000 times/minute)
- \* Perfect cutting surface
- High concentricity(< 4 Dmm)</p>
- \* Can hold any type reamer

## [MODEL OTS SERIES]

Powerful, Safe And Tight Saw Blades Locking, Sharp Sawtooth and High Frequency (>15000 times/minute), Perfect Cutting Surface

Powerful, Stable, High Concentricity(< 4 Dmm), Max 8mm Drill Clip