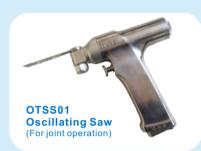

### [MODEL OTSS SERIES]

- ★ Large capacity Lithium battery, powerful and energetic, lasting, durable and light
- \* Charger for two batteries, can charge two batteries at same time
- Swiss motor, stepless speed changing, big torque(>12N.M), low noise (<50db) and low heat(<20°C)</p>
- \* Autoclavable up to 135°C
- \* Integrated stainless steel handpiece shell, light, clean safety and beautiful, comfortable hold experience
- Safe and tight saw blades locking, sharp sawtooth and high frequency(>16000 times/minute), perfect cutting surface
- High concentricity(<3 Dmm),can hold any type reamer</p>

## [MODEL OTSS SERIES]

Powerful, Safe And Tight Saw Blades Locking, Sharp Sawtooth and High Frequency (>15000 times/minute), Perfect Cutting Surface

Powerful, Stable, High Concentricity(< 4 Dmm), Max 8mm Drill Clip