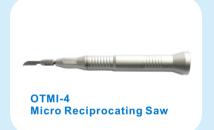

High efficiency and safety during operation

OTM-8
Reciprocating Saw
(For surgery procedure)

Ingenious design, powerful, reliable,360° rotary

## [MODEL OTMI SERIES]

- \* A/C powered, powerful, stable, reliable, high speed and low noise
- Use: neurosurgery, spine surgical, plastic surgery,
   E.n.t surgery, facial surgery, orthopaedic surgery and so on
- ★ Can be sterilized by high temperature and high pressure up to 135°C
- \* International E type chuck
- \* Powerful imported motor

## [MODEL OTMI SERIES]

| ROTATE SPEED | CUTTER SPEED | TORQUE   |
|--------------|--------------|----------|
| 0-70000 RPM  | 5MM³/S       | 2000G.CM |
|              |              |          |

| ROTATE SPEED | CUTTER SPEED | TORQUE   |
|--------------|--------------|----------|
| 0-70000 RPM  | 5MM³/S       | 2000G.CM |

| ROTATE SPEED    | CUTTER SPEED | RANGE |
|-----------------|--------------|-------|
| 0-30000TIME/MIN | 5MM³/S       | 2MM   |

| ROTATE SPEED    | CUTTER SPEED | RANGE |
|-----------------|--------------|-------|
| 0-30000TIME/MIN | 5MM³/S       | 2MM   |

Imported Componets, Easy Control, Safety and Stable, Power Voltage: 220V/110V, 50HZ/60HZ Output Power: 200W

Imported motor, 0-70000 rpm, Strong power offer the full working energy to all kinds of attachments

It's light sensitive for variable speed operation, safely handle

Lenth (mm) : 70/110 Available diameter(mm) : 1-5

All sizes