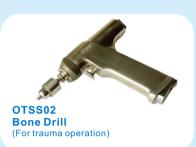

## [MODEL OTSS SERIES]

Powerful, Safe And Tight Saw Blades Locking, Sharp Sawtooth and High Frequency (>15000 times/minute), Perfect Cutting Surface

Powerful, Stable, High Concentricity(< 4 Dmm), Max 8mm Drill Clip