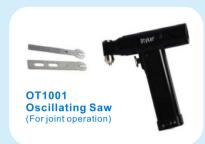

## [MODEL OTM SERIES]

With a comprehensive rang of quick change attachments assembled in one full functional handpiece, easily be used without spanner, afford surgeon a convenient operation

OTM-1
Oscillating Saw
(For joint operation)