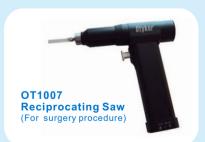

High efficiency and safety during operation

OTM-8
Reciprocating Saw
(For surgery procedure)

Ingenious design, powerful, reliable,360° rotary