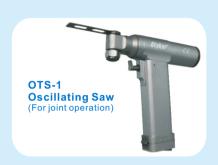

## [MODEL OTS SERIES]

- ★ Large capacity Ni-MH battery, powerful and energetic
- Imported motor, stepless speed changing,
  Big torque( > 8 N.M), low noise ( < 60db) and low heat( < 20°C)</p>
- \* Autoclavable up to 135 °C
- Light handpiece and comfortable hold experience
- \* Safe and tight saw blades locking
- \* Sharp sawtooth and high frequency(>15000 times/minute)
- \* Perfect cutting surface
- High concentricity(< 4 Dmm)</p>
- \* Can hold any type reamer

## [MODEL OTS SERIES]

Powerful, Safe And Tight Saw Blades Locking, Sharp Sawtooth and High Frequency (>15000 times/minute), Perfect Cutting Surface

Powerful, Stable, High Concentricity(< 4 Dmm), Max 8mm Drill Clip