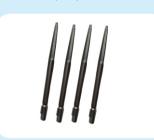

Special Aluminum Alloy Sterilization Box

Emery Abrasive Head Length(mm):70/110 Diameter (mm): 1-5

Cranial Drill Bits
Diameter (mm): 8,10,12

Ni-MH Battery and Lithium Battery

Special Packing Box