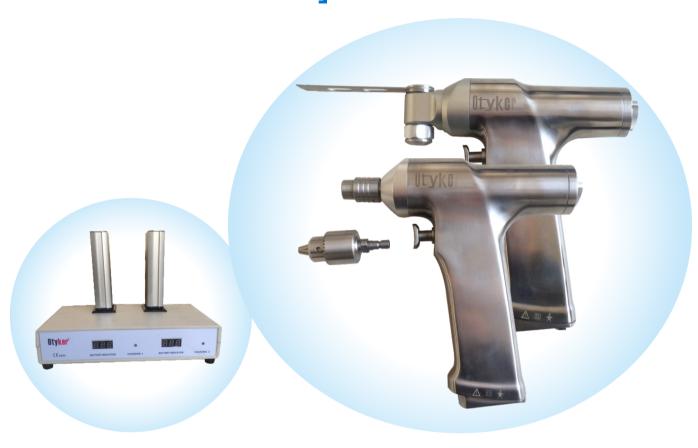

### [MODEL OTM SERIES]

- \* Multifunction design, convenient and economical
- Can be used in all kinds of joint and trauma operations: Oscillating saw function, bone drill function(or AO drill), Cannulated drill function, k wire and pin drill function, Acetabulum burnishing drill function, flexible reamer function
- \* Autoclavable, can be sterilized by high temperature and high Pressure up to 135 °C
- Imported motor, stepless speed changing, powerful, Stable and low noise
- ★ Big energy Ni-MH battery, quickly chargered and anti-explosion Design, powerful and safety
- \* Light handpiece, comfortable to be holded for the surgeons

## [MODEL OTM SERIES]

With a comprehensive rang of quick change attachments assembled in one full functional handpiece, easily be used without spanner, afford surgeon a convenient operation

OTM-1
Oscillating Saw
(For joint operation)