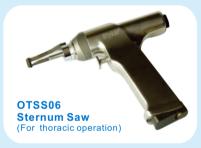

OTM-5 Sternum Saw (For thoracic operati

Ingenious design, powerful, safe and reliable, 360° rotary

Can be stopped by itself after drill through, confirm the safety of the operation

OTM-7 Cranial Bur (For cranial operation