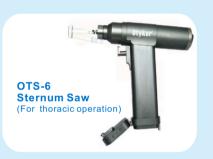

OTM-5 Sternum Saw (For thoracic operati

Ingenious design, powerful, safe and reliable, 360° rotary

Can be stopped by itself after drill through, confirm the safety of the operation

OTM-7 Cranial Bur (For cranial operation