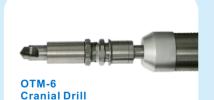

OTM-5 Sternum Saw (For thoracic operati

Ingenious design, powerful, safe and reliable, 360° rotary

Can be stopped by itself after drill through, confirm the safety of the operation

OTM-7 Cranial Bur (For cranial operation