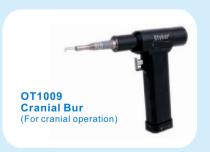

OTM-5 Sternum Saw (For thoracic operati

Ingenious design, powerful, safe and reliable, 360° rotary

Can be stopped by itself after drill through, confirm the safety of the operation

OTM-7 Cranial Bur (For cranial operation