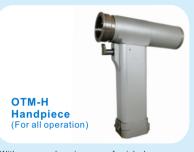

## [MODEL OTMI SERIES]

- \* A/C powered, powerful, stable, reliable, high speed and low noise
- Use: neurosurgery, spine surgical, plastic surgery,
   E.n.t surgery, facial surgery, orthopaedic surgery and so on
- ★ Can be sterilized by high temperature and high pressure up to 135°C
- \* International E type chuck
- \* Powerful imported motor

Imported Componets, Easy Control, Safety and Stable, Power Voltage: 220V/110V, 50HZ/60HZ Output Power: 200W

Imported motor, 0-70000 rpm, Strong power offer the full working energy to all kinds of attachments