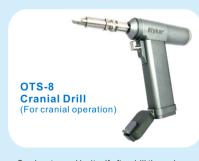

OTM-5 Sternum Saw (For thoracic operati

Ingenious design, powerful, safe and reliable, 360° rotary

Can be stopped by itself after drill through, confirm the safety of the operation

OTM-7 Cranial Bur (For cranial operation