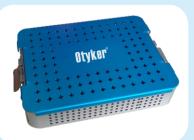

Special Aluminum Alloy Sterilization Box

Emery Abrasive Head Length(mm):70/110 Diameter (mm): 1-5

Cranial Drill Bits
Diameter (mm): 8,10,12

Ni-MH Battery and Lithium Battery

Special Packing Box