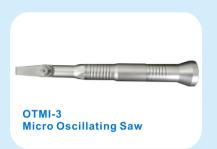

## [MODEL OTMI SERIES]

- \* A/C powered, powerful, stable, reliable, high speed and low noise
- Use: neurosurgery, spine surgical, plastic surgery,
   E.n.t surgery, facial surgery, orthopaedic surgery and so on
- ★ Can be sterilized by high temperature and high pressure up to 135°C
- \* International E type chuck
- \* Powerful imported motor

## [MODEL OTMI SERIES]

| ROTATE SPEED | CUTTER SPEED | TORQUE   |
|--------------|--------------|----------|
| 0-70000 RPM  | 5MM³/S       | 2000G.CM |
|              |              |          |

| ROTATE SPEED | CUTTER SPEED | TORQUE   |
|--------------|--------------|----------|
| 0-70000 RPM  | 5MM³/S       | 2000G.CM |

| ROTATE SPEED    | CUTTER SPEED | RANGE |
|-----------------|--------------|-------|
| 0-30000TIME/MIN | 5MM³/S       | 2MM   |

| ROTATE SPEED    | CUTTER SPEED | RANGE |
|-----------------|--------------|-------|
| 0-30000TIME/MIN | 5MM³/S       | 2MM   |

Imported Componets, Easy Control, Safety and Stable, Power Voltage: 220V/110V, 50HZ/60HZ Output Power: 200W

Imported motor, 0-70000 rpm, Strong power offer the full working energy to all kinds of attachments

It's light sensitive for variable speed operation, safely handle

Lenth (mm) : 70/110 Available diameter(mm) : 1-5

All sizes