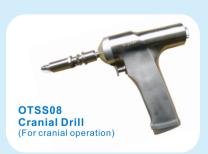

OTM-5 Sternum Saw (For thoracic operati

Ingenious design, powerful, safe and reliable, 360° rotary

Can be stopped by itself after drill through, confirm the safety of the operation

OTM-7 Cranial Bur (For cranial operation