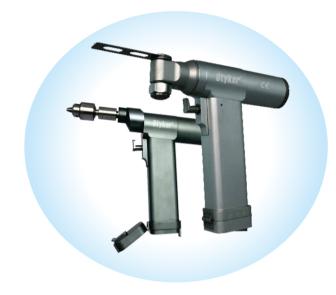

### [MODEL OTM SERIES]

- \* Multifunction design, convenient and economical
- Can be used in all kinds of joint and trauma operations: Oscillating saw function, bone drill function(or AO drill), Cannulated drill function, k wire and pin drill function, Acetabulum burnishing drill function, flexible reamer function
- \* Autoclavable, can be sterilized by high temperature and high Pressure up to 135 °C
- Imported motor, stepless speed changing, powerful, Stable and low noise
- ★ Big energy Ni-MH battery, quickly chargered and anti-explosion Design, powerful and safety
- \* Light handpiece, comfortable to be holded for the surgeons

## [MODEL OTM SERIES]

With a comprehensive rang of quick change attachments assembled in one full functional handpiece, easily be used without spanner, afford surgeon a convenient operation

OTM-1
Oscillating Saw
(For joint operation)