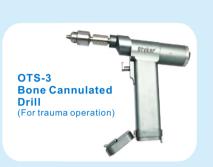

Powerful, 6mm cannulated diameter, can hold K-wire and Flexible reamer

Powerful, 6mm cannulated diameter, can hold K-wire and Flexible reamer

Big Torque, can hold any brands reamers

Ingenious design, powerful, safe and reliable