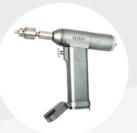

### [MODEL OTSS SERIES]

- ★ Large capacity Lithium battery, powerful and energetic, lasting, durable and light
- \* Charger for two batteries, can charge two batteries at same time
- Swiss motor, stepless speed changing, big torque(>12N.M), low noise (<50db) and low heat(<20°C)</p>
- \* Autoclavable up to 135°C
- \* Integrated stainless steel handpiece shell, light, clean safety and beautiful, comfortable hold experience
- Safe and tight saw blades locking, sharp sawtooth and high frequency(>16000 times/minute), perfect cutting surface
- High concentricity(<3 Dmm),can hold any type reamer</p>

## [MODEL OTSS SERIES]

Powerful, Safe And Tight Saw Blades Locking, Sharp Sawtooth and High Frequency (>15000 times/minute), Perfect Cutting Surface

Powerful, Stable, High Concentricity(< 4 Dmm), Max 8mm Drill Clip