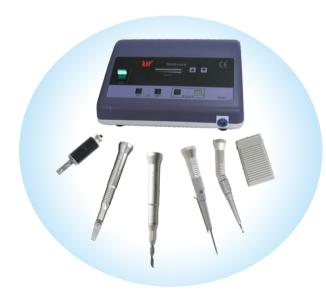

## [MODEL OTMI SERIES]

- \* A/C powered, powerful, stable, reliable, high speed and low noise
- Use: neurosurgery, spine surgical, plastic surgery,
   E.n.t surgery, facial surgery, orthopaedic surgery and so on
- ★ Can be sterilized by high temperature and high pressure up to 135°C
- \* International E type chuck
- \* Powerful imported motor

## [MODEL OTMI SERIES]

| ROTATE SPEED | CUTTER SPEED | TORQUE   |
|--------------|--------------|----------|
| 0-70000 RPM  | 5MM³/S       | 2000G.CM |
|              |              |          |

| ROTATE SPEED | CUTTER SPEED | TORQUE   |
|--------------|--------------|----------|
| 0-70000 RPM  | 5MM³/S       | 2000G.CM |

| ROTATE SPEED    | CUTTER SPEED | RANGE |
|-----------------|--------------|-------|
| 0-30000TIME/MIN | 5MM³/S       | 2MM   |

| ROTATE SPEED    | CUTTER SPEED | RANGE |
|-----------------|--------------|-------|
| 0-30000TIME/MIN | 5MM³/S       | 2MM   |

Imported Componets, Easy Control, Safety and Stable, Power Voltage: 220V/110V, 50HZ/60HZ Output Power: 200W

Imported motor, 0-70000 rpm, Strong power offer the full working energy to all kinds of attachments

It's light sensitive for variable speed operation, safely handle

Lenth (mm) : 70/110 Available diameter(mm) : 1-5

All sizes