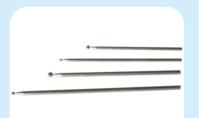

Special Aluminum Alloy Sterilization Box

Emery Abrasive Head Length(mm):70/110 Diameter (mm): 1-5

Cranial Drill Bits
Diameter (mm): 8,10,12

Ni-MH Battery and Lithium Battery

Special Packing Box