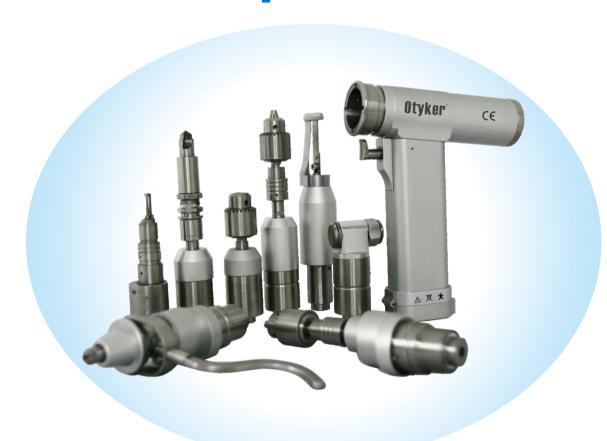

## [MODEL OTM SERIES]

With a comprehensive rang of quick change attachments assembled in one full functional handpiece, easily be used without spanner, afford surgeon a convenient operation

OTM-1
Oscillating Saw
(For joint operation)

Powerful, Safe And Tight Saw Blades Locking, Sharp Sawtooth and High Frequency (>15000 times/minute), Perfect Cutting Surface, 360° rotary

OTM-2
Bone Drill
(For trauma operation)

Powerful, Stable, High Concentricity(< 4 Dmm),

Bone Cannulated Drill
(For trauma operation)

Powerful, 6mm cannulated diameter, can hold K-wire and Flexible reamer

Acetabulum Burnishing Drill
(For joint operation)

Big Torque, can hold any brands reamers

OTM-5 Sternum Saw (For thoracic operati

Ingenious design, powerful, safe and reliable, 360° rotary

Can be stopped by itself after drill through, confirm the safety of the operation

OTM-7 Cranial Bur (For cranial operation

High efficiency and safety during operation

OTM-8
Reciprocating Saw
(For surgery procedure)

Ingenious design, powerful, reliable,360° rotary