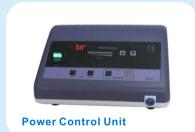

## [MODEL OTMI SERIES]

- \* A/C powered, powerful, stable, reliable, high speed and low noise
- Use: neurosurgery, spine surgical, plastic surgery,
   E.n.t surgery, facial surgery, orthopaedic surgery and so on
- ★ Can be sterilized by high temperature and high pressure up to 135°C
- \* International E type chuck
- \* Powerful imported motor

Imported Componets, Easy Control, Safety and Stable, Power Voltage: 220V/110V, 50HZ/60HZ Output Power: 200W

Imported motor, 0-70000 rpm, Strong power offer the full working energy to all kinds of attachments