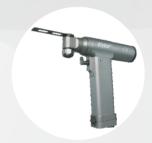

## [MODEL OTS SERIES]

- ★ Large capacity Ni-MH battery, powerful and energetic
- Imported motor, stepless speed changing,
  Big torque( > 8 N.M), low noise ( < 60db) and low heat( < 20°C)</p>
- \* Autoclavable up to 135 °C
- Light handpiece and comfortable hold experience
- \* Safe and tight saw blades locking
- \* Sharp sawtooth and high frequency(>15000 times/minute)
- \* Perfect cutting surface
- High concentricity(< 4 Dmm)</p>
- \* Can hold any type reamer

## [MODEL OTS SERIES]

Powerful, Safe And Tight Saw Blades Locking, Sharp Sawtooth and High Frequency (>15000 times/minute), Perfect Cutting Surface

Powerful, Stable, High Concentricity(< 4 Dmm), Max 8mm Drill Clip