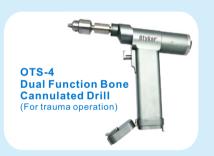

Powerful, 6mm cannulated diameter, can hold K-wire and Flexible reamer

Powerful, 6mm cannulated diameter, can hold K-wire and Flexible reamer

Big Torque, can hold any brands reamers

Ingenious design, powerful, safe and reliable