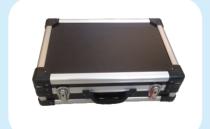

Special Aluminum Alloy Sterilization Box

Emery Abrasive Head Length(mm):70/110 Diameter (mm): 1-5

Cranial Drill Bits
Diameter (mm): 8,10,12

Ni-MH Battery and Lithium Battery

Special Packing Box