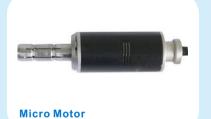

## [MODEL OTMI SERIES]

- \* A/C powered, powerful, stable, reliable, high speed and low noise
- Use: neurosurgery, spine surgical, plastic surgery,
   E.n.t surgery, facial surgery, orthopaedic surgery and so on
- ★ Can be sterilized by high temperature and high pressure up to 135°C
- \* International E type chuck
- \* Powerful imported motor

Imported Componets, Easy Control, Safety and Stable, Power Voltage: 220V/110V, 50HZ/60HZ Output Power: 200W

Imported motor, 0-70000 rpm, Strong power offer the full working energy to all kinds of attachments

It's light sensitive for variable speed operation, safely handle

Lenth (mm) : 70/110 Available diameter(mm) : 1-5

All sizes