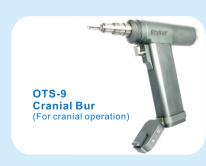

OTM-5 Sternum Saw (For thoracic operati

Ingenious design, powerful, safe and reliable, 360° rotary

Can be stopped by itself after drill through, confirm the safety of the operation

OTM-7 Cranial Bur (For cranial operation