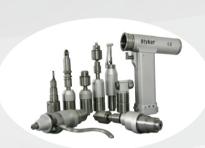

# [ACCESSORIES]

Bone Drill Bits Length(mm):115 Diameter (mm): 2.5-4.5

Cranial Burs
Diameter (mm): 2.5,3

Flexible Reamer Diameter (mm): 6-15

Saw blades Length (mm):50-110 Width (mm):13/22/24

**Battery Chargers** can charge two batteries at same time

Special Aluminum Alloy Sterilization Box

Emery Abrasive Head Length(mm):70/110 Diameter (mm): 1-5

Cranial Drill Bits
Diameter (mm): 8,10,12

Ni-MH Battery and Lithium Battery

Special Packing Box