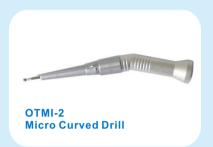

## [MODEL OTMI SERIES]

- \* A/C powered, powerful, stable, reliable, high speed and low noise
- Use: neurosurgery, spine surgical, plastic surgery,
   E.n.t surgery, facial surgery, orthopaedic surgery and so on
- ★ Can be sterilized by high temperature and high pressure up to 135°C
- \* International E type chuck
- \* Powerful imported motor

It's light sensitive for variable speed operation, safely handle

Lenth (mm) : 70/110 Available diameter(mm) : 1-5

All sizes