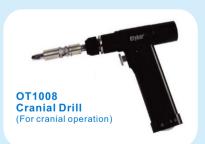

## [MODEL OTMI SERIES]

- \* A/C powered, powerful, stable, reliable, high speed and low noise
- Use: neurosurgery, spine surgical, plastic surgery,
   E.n.t surgery, facial surgery, orthopaedic surgery and so on
- ★ Can be sterilized by high temperature and high pressure up to 135°C
- \* International E type chuck
- \* Powerful imported motor

## [MODEL OTMI SERIES]

| ROTATE SPEED | CUTTER SPEED | TORQUE   |
|--------------|--------------|----------|
| 0-70000 RPM  | 5MM³/S       | 2000G.CM |
|              |              |          |

| ROTATE SPEED | CUTTER SPEED | TORQUE   |
|--------------|--------------|----------|
| 0-70000 RPM  | 5MM³/S       | 2000G.CM |