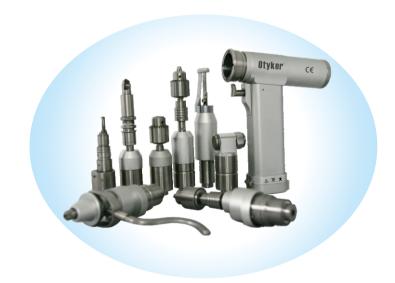

# [ACCESSORIES]

Bone Drill Bits Length(mm):115 Diameter (mm): 2.5-4.5

Cranial Burs
Diameter (mm): 2.5,3

Flexible Reamer Diameter (mm): 6-15

Saw blades Length (mm):50-110 Width (mm):13/22/24

**Battery Chargers** can charge two batteries at same time

Special Aluminum Alloy Sterilization Box

Emery Abrasive Head Length(mm):70/110 Diameter (mm): 1-5

Cranial Drill Bits
Diameter (mm): 8,10,12

Ni-MH Battery and Lithium Battery

Special Packing Box