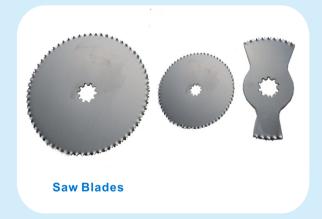

# [ACCESSORIES]

Bone Drill Bits Length(mm):115 Diameter (mm): 2.5-4.5

Cranial Burs
Diameter (mm): 2.5,3

Flexible Reamer Diameter (mm): 6-15

Saw blades Length (mm):50-110 Width (mm):13/22/24

**Battery Chargers** can charge two batteries at same time