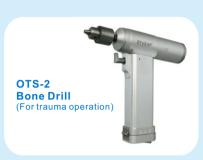

## [MODEL OTS SERIES]

- ★ Large capacity Ni-MH battery, powerful and energetic
- Imported motor, stepless speed changing,
  Big torque( > 8 N.M), low noise ( < 60db) and low heat( < 20°C)</p>
- \* Autoclavable up to 135 °C
- Light handpiece and comfortable hold experience
- \* Safe and tight saw blades locking
- \* Sharp sawtooth and high frequency(>15000 times/minute)
- \* Perfect cutting surface
- High concentricity(< 4 Dmm)</p>
- \* Can hold any type reamer

## [MODEL OTS SERIES]

Powerful, Safe And Tight Saw Blades Locking, Sharp Sawtooth and High Frequency (>15000 times/minute), Perfect Cutting Surface

Powerful, Stable, High Concentricity(< 4 Dmm), Max 8mm Drill Clip