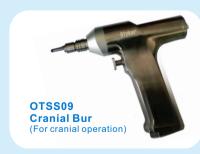

OTM-5 Sternum Saw (For thoracic operati

Ingenious design, powerful, safe and reliable, 360° rotary

Can be stopped by itself after drill through, confirm the safety of the operation

OTM-7 Cranial Bur (For cranial operation