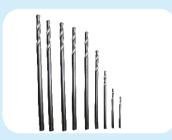

# [ACCESSORIES]

Bone Drill Bits Length(mm):115 Diameter (mm): 2.5-4.5

Cranial Burs
Diameter (mm): 2.5,3

Flexible Reamer Diameter (mm): 6-15

Saw blades Length (mm):50-110 Width (mm):13/22/24

**Battery Chargers** can charge two batteries at same time