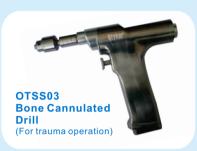

Powerful, 6mm cannulated diameter, can hold K-wire and Flexible reamer

Powerful, 6mm cannulated diameter, can hold K-wire and Flexible reamer

Big Torque, can hold any brands reamers

Ingenious design, powerful, safe and reliable