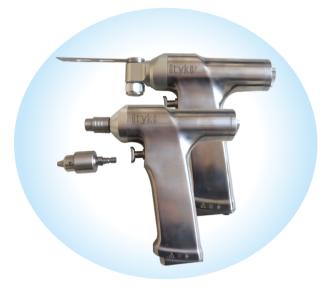

### [MODEL OTM SERIES]

- \* Multifunction design, convenient and economical
- Can be used in all kinds of joint and trauma operations: Oscillating saw function, bone drill function(or AO drill), Cannulated drill function, k wire and pin drill function, Acetabulum burnishing drill function, flexible reamer function
- \* Autoclavable, can be sterilized by high temperature and high Pressure up to 135 °C
- Imported motor, stepless speed changing, powerful, Stable and low noise
- ★ Big energy Ni-MH battery, quickly chargered and anti-explosion Design, powerful and safety
- \* Light handpiece, comfortable to be holded for the surgeons

## [MODEL OTM SERIES]

With a comprehensive rang of quick change attachments assembled in one full functional handpiece, easily be used without spanner, afford surgeon a convenient operation

OTM-1
Oscillating Saw
(For joint operation)